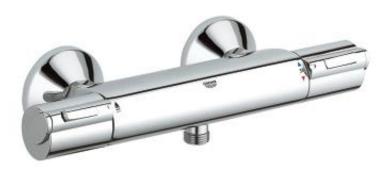

## Product Description:

**GROHTHERM 1000** 

Thermostatic shower mixer 1/2"

## Standard Specification:

wall mounted

GROHE TurboStat compact cartridge with wax

thermoelement

integrated mixed water shut off

Carbodur ceramic headpart 1/2", 180°

volume handle with **GROHE EcoButton** (economy button with individually adjustable economy stop)

**GROHE SafeStop** safety button at 38°C

shower bottom outlet 1/2"

built-in non return valves

dirt strainers

S-unions

protected against backflow

GROHE EcoJoy technology for less water and perfect flow

**GROHE StarLight** chrome finish