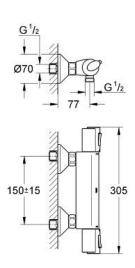

## Product Description:

**GROHTHERM 1000** 

Thermostatic shower mixer 1/2"

## Standard Specification:

wall mounted

GROHE TurboStat compact cartridge with wax

thermoelement

integrated mixed water shut off

Carbodur ceramic headpart 1/2", 180°

volume handle with **GROHE EcoButton** (economy button with individually adjustable economy stop)

**GROHE SafeStop** safety button at 38°C

shower bottom outlet 1/2"

built-in non return valves

dirt strainers

S-unions

protected against backflow

GROHE EcoJoy technology for less water and perfect flow

**GROHE StarLight** chrome finish